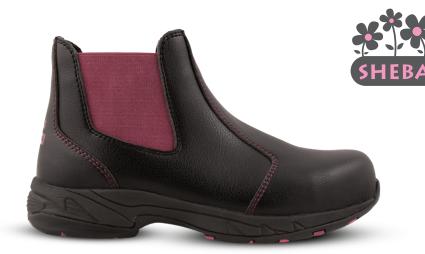

PRODUCT CODE RE940 PRODUCT NAME THULI DESCRIPTION Ladies chelsea boot

## **INFORMATION**

COLOUR

Black with pink trim

2 - 8

ISO 20345 CLASSIFICATION

S1 (Impact 200 joules, anti-static, energy absorption of seat region, anti-static properties)

SLIP RESISTANCE CLASSIFICATION SRA / SRB / SRC

### **MATERIALS**

| UPPER               | Micro-fibre, reinforced backguard, high durability elastic, easy "pull on" tabs |
|---------------------|---------------------------------------------------------------------------------|
| SOLE                | EVA Rubber                                                                      |
| EYELETS             | N/A - Chelsea Boot                                                              |
| LINING              | Black & pink Taibrelle mesh and micro-fibre                                     |
| TOE-CAP             | 200J steel toe cap                                                              |
| FOOTBED (INNERSOLE) | Extra Thick PU foam with 2mm memory foam pillow top and Poron heel insert.      |
| INSOLE BOARD        | 3MR Ibitech non-woven insole hoard                                              |

#### **SPECIAL FEATURES**

| UPPER | Micro-fibre offers excellent durability as well as breathability.<br>Smooth micro-fibre inner quarter lining for additional abrasion resistance |
|-------|-------------------------------------------------------------------------------------------------------------------------------------------------|
| SOLE  | EVA Rubber, Heat Resistant to 120°C                                                                                                             |
| OTHER | Ladies sizing, available from a Size 2, feminine styling                                                                                        |