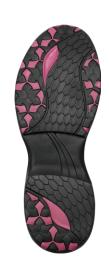

### **MATERIALS**

| UPPER               | Micro-fibre, reinforced backguard, high durability elastic, easy "pull on" tabs |
|---------------------|---------------------------------------------------------------------------------|
| SOLE                | EVA Rubber                                                                      |
| EYELETS             | N/A - Chelsea Boot                                                              |
| LINING              | Black & pink Taibrelle mesh and micro-fibre                                     |
| TOE-CAP             | 200J steel toe cap                                                              |
| FOOTBED (INNERSOLE) | Extra Thick PU foam with 2mm memory foam pillow top and Poron heel insert.      |
| INSOLE BOARD        | 3MR Ibitech non-woven insole hoard                                              |

#### **SPECIAL FEATURES**

| UPPER | Micro-fibre offers excellent durability as well as breathability.<br>Smooth micro-fibre inner quarter lining for additional abrasion resistance |
|-------|-------------------------------------------------------------------------------------------------------------------------------------------------|
| SOLE  | EVA Rubber, Heat Resistant to 120°C                                                                                                             |
| OTHER | Ladies sizing, available from a Size 2, feminine styling                                                                                        |