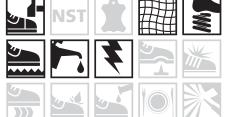

SOLE BOARD        | 3MR Ibitech non-woven insole board                            |

| UPPER | Micro-fibre offers excellent durability as well as breathability.<br>Smooth micro-fibre inner quarter lining for additional abrasion resistance |
|-------|-------------------------------------------------------------------------------------------------------------------------------------------------|
| SOLE  | Dual Density, lightweight Polyurethane                                                                                                          |
| OTHER | Ladies sizing, available from a Size 2, feminine styling                                                                                        |

# **SUGGESTED ENVIRONMENTS**

Suitable for all general applications

## **KEY FEATURES**