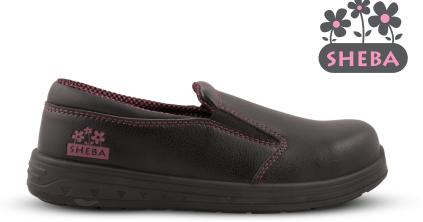

**PRODUCT CODE RE683 PRODUCT NAME** KITO **DESCRIPTION** Ladies slip-on shoe

## **INFORMATION**

| COLOUR                                         | Black with pink trim                                                                          |
|------------------------------------------------|-----------------------------------------------------------------------------------------------|
| SIZE RANGE                                     | 2 - 8                                                                                         |
| ISO 20345 CLASSIFICATION                       | S1 (Impact 200 joules, anti-static, energy absorption of seat region, anti-static properties) |
| SLIP RESISTANCE CLASSIFICATION SRA / SRB / SRC | SRA (Tested for slip resistance on ceramic surfaces with soapy solutions)                     |
| SABS                                           | SABS Approved and mark bearing                                                                |
| NRCS APPROVAL NO                               | Awaiting approval                                                                             |

# **MATERIALS**

| UPPER               | Micro-fibre, PU Collar, easy elasticated slip on design       |
|---------------------|---------------------------------------------------------------|
| SOLE                | Dual Density Polyurethane                                     |
| EYELETS             | N/A                                                           |
| LINING              | Black & pink Taibrelle mesh and micro-fibre                   |
| TOE-CAP             | 200J steel toe cap                                            |
| FOOTBED (INNERSOLE) | Moulded PU, Taibrelle mesh upper with contoured heel and arch |
| INSOLE BOARD        | 3MR Ibitech non-woven insole board                            |

| UPPER | Micro-fibre offers excellent durability as well as breathability.<br>Smooth micro-fibre inner quarter lining for additional abrasion resistance |
|-------|-------------------------------------------------------------------------------------------------------------------------------------------------|
| SOLE  | Dual Density, lightweight Polyurethane                                                                                                          |
| OTHER | Ladies sizing, available from a Size 2, feminine styling                                                                                        |