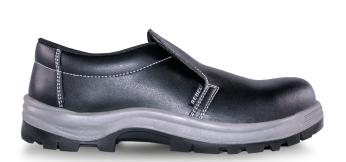

PRODUCT CODE RE801 PRODUCT NAME GLIDER DESCRIPTION Men's slip-on shoe (Non-metallic)

## **INFORMATION**

| COLOUR                                         | Black                                                                                                                                                 |
|------------------------------------------------|-------------------------------------------------------------------------------------------------------------------------------------------------------|
| SIZE RANGE                                     | 3 - 13                                                                                                                                                |
| ISO 20345 CLASSIFICATION                       | S1 (anti-static, energy absorption of seat region, resistance to fuel & oil)                                                                          |
| SLIP RESISTANCE CLASSIFICATION SRA / SRB / SRC | SRC (tested for slip resistance in environments of ceramic floor with a soapy solution, as well as in environments of steel floor with oily solution) |
| CONSTRUCTION                                   | Injection moulded                                                                                                                                     |
| SABS                                           | SABS Approved and mark bearing                                                                                                                        |
| NRCS APPROVAL NO                               | Awaiting approval                                                                                                                                     |

# **MATERIALS**

| UPPER               | Micro-fibre. Padded micro-fibre collar                                    |
|---------------------|---------------------------------------------------------------------------|
| SOLE                | Dual density Poly-Urethane                                                |
| EYELETS             | N/A – slip-on                                                             |
| LINING              | Black Taibrelle mesh and micro-fibre                                      |
| TOE-CAP             | 200J composite toe-cap                                                    |
| FOOTBED (INNERSOLE) | Extra thick PU foam with 2mm memory foam pillow top and Poron heel insert |
| INSOLE BOARD        | 3MR Ibitech non-woven insole board                                        |

### SPECIAL FEATURES

| UPPER    | Micro-fibre offers excellent durability as well as breathability. Easy slip-on and slip-off shoe |
|----------|--------------------------------------------------------------------------------------------------|
| TOE CAP: | 200J composite non-metallic toe-cap                                                              |
| OTHER    | Unisex starts from size 3                                                                        |