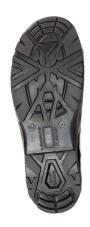

# **MATERIALS**

| UPPER               | Micro-fibre. Padded micro-fibre collar                                    |
|---------------------|---------------------------------------------------------------------------|
| SOLE                | Dual density Poly-Urethane                                                |
| EYELETS             | N/A – slip-on                                                             |
| LINING              | Black Taibrelle mesh and micro-fibre                                      |
| TOE-CAP             | 200J composite toe-cap                                                    |
| FOOTBED (INNERSOLE) | Extra thick PU foam with 2mm memory foam pillow top and Poron heel insert |
| INSOLE BOARD        | 3MR Ibitech non-woven insole board                                        |