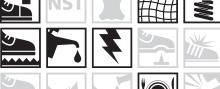

## **INFORMATION**

| COLOUR                                         | Black                                                                                                                                                 |
|------------------------------------------------|-------------------------------------------------------------------------------------------------------------------------------------------------------|
| SIZE RANGE                                     | 3 - 13                                                                                                                                                |
| ISO 20345 CLASSIFICATION                       | S1 (anti-static, energy absorption of seat region, resistance to fuel & oil)                                                                          |
| SLIP RESISTANCE CLASSIFICATION SRA / SRB / SRC | SRC (tested for slip resistance in environments of ceramic floor with a soapy solution, as well as in environments of steel floor with oily solution) |
| CONSTRUCTION                                   | Injection moulded                                                                                                                                     |
| SABS                                           | SABS Approved and mark bearing                                                                                                                        |
| NRCS APPROVAL NO                               | Awaiting approval                                                                                                                                     |

## **KEY FEATURES**